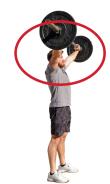

### REQUIREMENTS

- 1. Each rep starts with the bar on the ground.
- 2. The barbell must be lifted overhead in one motion (no clean and jerks).
  - Any style of snatch is permitted, except a hang snatch.
- 3. The rep is counted when:
  - Hips, knees, and arms are extended.
  - The bar is over the middle of, or slightly behind, the body when viewed from profile.
  - The feet are in line.