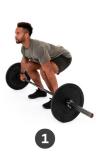

# MOVEMENT STANDARDS SNATCH

### REQUIREMENTS

- 1. Each rep starts with the bar on the ground.
- 2. The barbell must be lifted overhead in one motion (no clean and jerks).
  - Any style of snatch is permitted, except a hang snatch.
- 3. The rep is counted when:
  - Hips, knees, and arms are extended.
  - The bar is over the middle of, or slightly behind, the body when viewed from profile.
  - The feet are in line.

#### COMMON NO REPS NOTE: This list is not exhaustiv

★ Lowering the bar before full extension of the knees, hips, or arms.

**★** Finishing with the bar in front of the body.

★ Deliberately bouncing the barbell between consecutive reps.