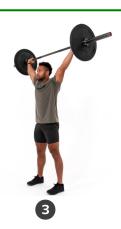

### REQUIREMENTS

- 1. Each rep starts with the bar on the ground.
- 2. The barbell must be lifted overhead in one motion (no clean and jerks).
  - Any style of snatch is permitted, except a hang snatch.
- 3. The rep is counted when:
  - Hips, knees, and arms are extended.
  - The bar is over the middle of, or slightly behind, the body when viewed from profile.
  - The feet are in line.