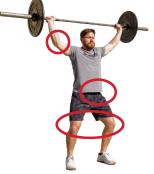

### REQUIREMENTS

- 1. Each rep starts with the bar on the ground.
- 2. The barbell must be lifted overhead in one motion (no clean and jerks).
  - Any style of snatch is permitted, except a hang snatch.
- 3. The rep is counted when:
  - Hips, knees, and arms are extended.
  - The bar is over the middle of, or slightly behind, the body when viewed from profile.
  - The feet are in line.

#### COMMON NO REPS NOTE: This list is not exhaustiv

★ Lowering the bar before full extension of the knees, hips, or arms.

**★** Finishing with the bar in front of the body.

★ Deliberately bouncing the barbell between consecutive reps.