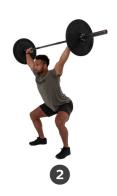

# MOVEMENT STANDARDS SNATCH

### REQUIREMENTS

- 1. Each rep starts with the bar on the ground.
- 2. The barbell must be lifted overhead in one motion (no clean and jerks).
  - Any style of snatch is permitted, except a hang snatch.
- 3. The rep is counted when:
  - Hips, knees, and arms are extended.
  - The bar is over the middle of, or slightly behind, the body when viewed from profile.
  - The feet are in line.

#### COMMON NO REPS NOTE: This list is not exhaustiv

★ Lowering the bar before full extension of the knees, hips, or arms.

**★** Finishing with the bar in front of the body.

★ Deliberately bouncing the barbell between consecutive reps.