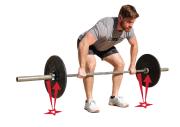

### REQUIREMENTS

- 1. Each rep starts with the bar on the ground.
- 2. The barbell must be lifted overhead in one motion (no clean and jerks).
  - Any style of snatch is permitted, except a hang snatch.
- 3. The rep is counted when:
  - Hips, knees, and arms are extended.
  - The bar is over the middle of, or slightly behind, the body when viewed from profile.
  - The feet are in line.